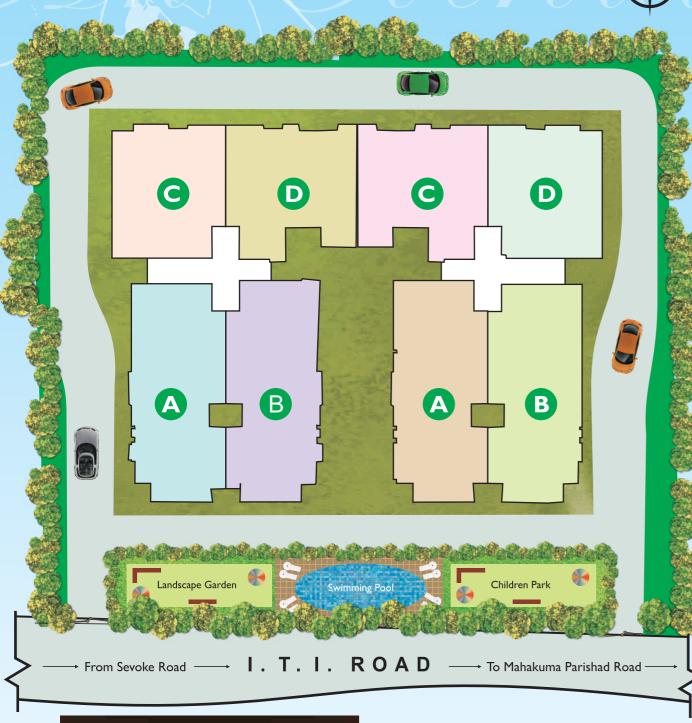

Welcome to

Step into a new form of Luxury for your dreams to come true. A P+4 Luxurious Residential Complex Welcomes just 32 Families

at

ITI Road, Jyoti Nagar, Siliguri equipped with all modern facilities, greenery and lots of open space.

# AMENITIES:

- Eco Friendly design with 50% green / open space.
- Children park having swings, slides, sea-saws, etc.
- Landscaped Garden
- 24 X 7 Security Service.
- CCTV and surveillance system.
- Access Control System (RFID)
- Video Door Phone in each flat.
- Intercom in each flat.
- 24 X 7 clean water supply.
- Automatic Lift in each block
- Fully equipped Air-conditioned health club with multi gym
- Modern swimming pool with filtration plant.
- 24 X 7 power back up through D.G. set
- Air-conditioned Community hall.
- Air-conditioned and Fully furnished Games Room having Pool Table, Table Tennis, Carrom, Card/Chess Room etc.
- Exclusively decorated lobbies.
- Wide staircases with exclusive stainless steel railings.
- Visitors Car Parking.
- Panoramic views from all balconies.