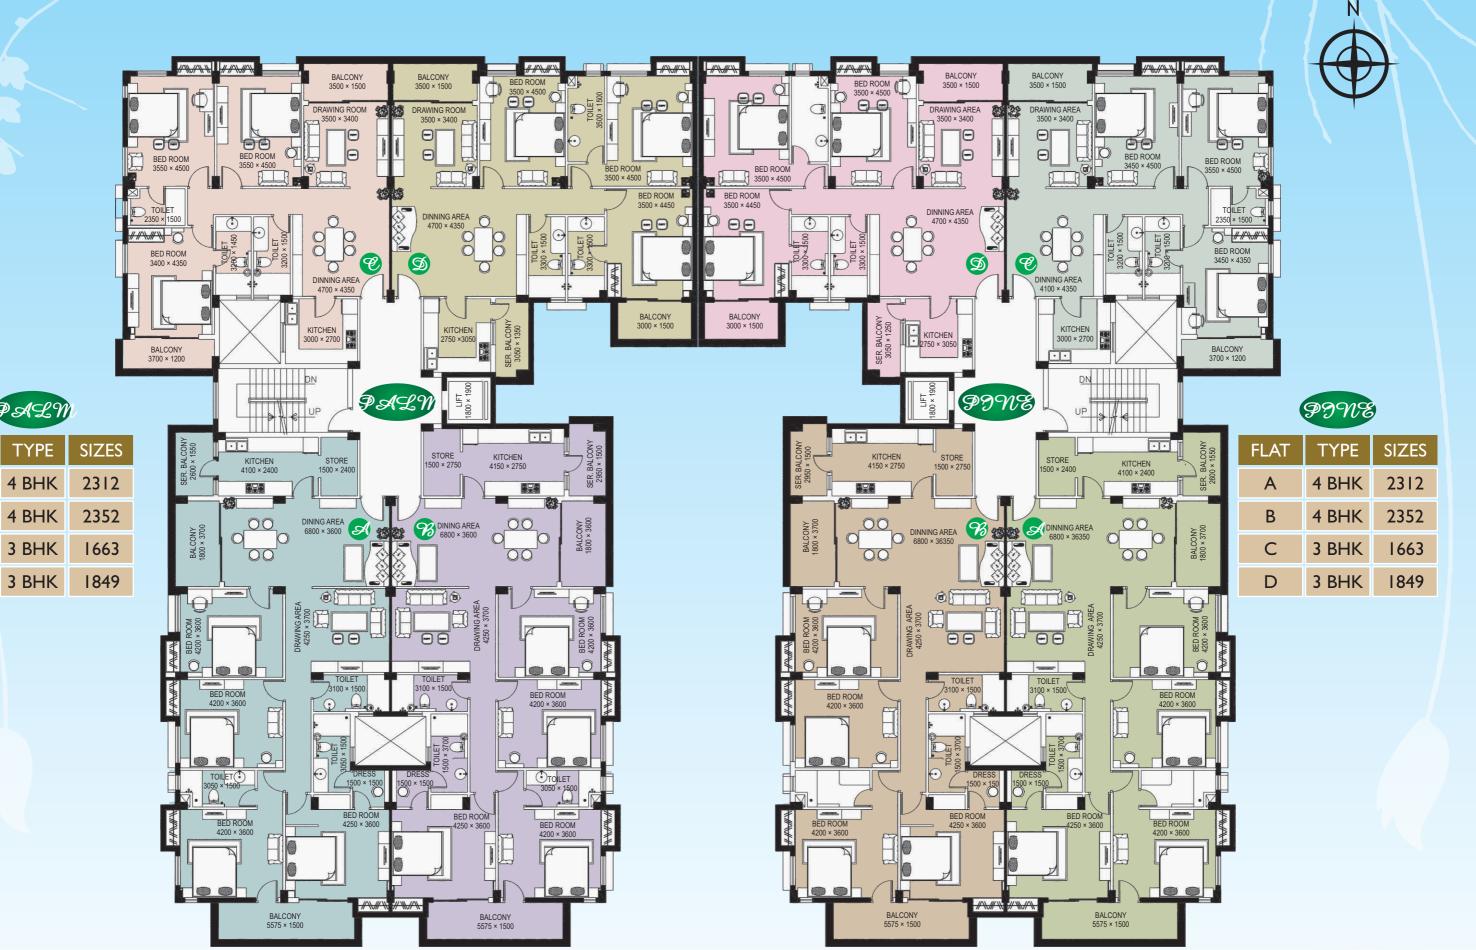

NITIES:

- Eco Friendly design with 50% green / open space.
- Children park having swings, slides, sea-saws, etc.
- Landscaped Garden
- 24 X 7 Security Service.
- CCTV and surveillance system.
- Access Control System (RFID)
- Video Door Phone in each flat.
- Intercom in each flat.
- 24 X 7 clean water supply.
- Automatic Lift in each block
- Fully equipped Air-conditioned health club with multi gym
- Modern swimming pool with filtration plant.
- 24 X 7 power back up through D.G. set
- Air-conditioned Community hall.
- Air-conditioned and Fully furnished Games Room having Pool Table, Table Tennis, Carrom, Card/Chess Room etc.
- Exclusively decorated lobbies.
- Wide staircases with exclusive stainless steel railings.
- Visitors Car Parking.
- Panoramic views from all balconies.















FLAT

Α

В

С

D

Typical Floor Plan (1st, 2nd, 3rd & 4th Floor)



## **AN OVERVIEW**





MAYFAIR ITIROAD + JYOTINAGAR 0

## **SPECIFICATIONS**

| Structure                                                   |   |                              |
|-------------------------------------------------------------|---|------------------------------|
| Earthquake Resistant RCC Framed structure with infill       |   |                              |
| Elevation                                                   |   |                              |
| Skilled & quality craftsmanship of Mayfair's tradition to r |   |                              |
| Wall finish                                                 |   |                              |
| Internal